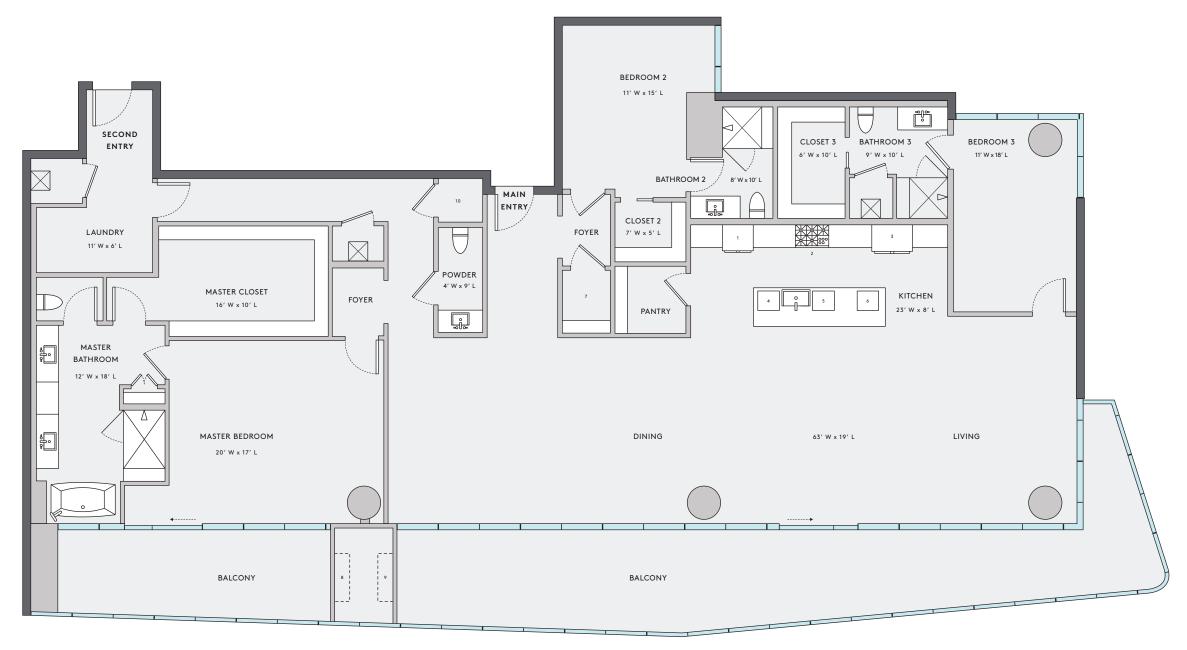

UNIT N

FLOORPLAN | SOUTHEAST COMBINATION

3 BEDROOM 3½ BATHROOM INTERIOR LIVING 3,607

EXTERIOR LIVING 955

TOTAL LIVING

4,562

1 OVEN & MICROWAVE

4 DISHWASHER

6 WINE STORAGE

7 COAT CLOSET

8 FIREPLACE 1

10 AV CLOSET

2 STOVE 3 REFRIGERATOR 5 TRASH

9 FIREPLACE 2

SALES CENTER 7800 N. DALLAS PARKWAY SUITE 156 | PLANO, TX 75024 Floor plans shown are not to any particular scale and are subject to change. All dimensions are approximate, are subject to change, and are measured using specific methods, which dimensions may vary from the description and definition of the "residence" and "unit" as set forth in the purchase contract and which will be conveyed.