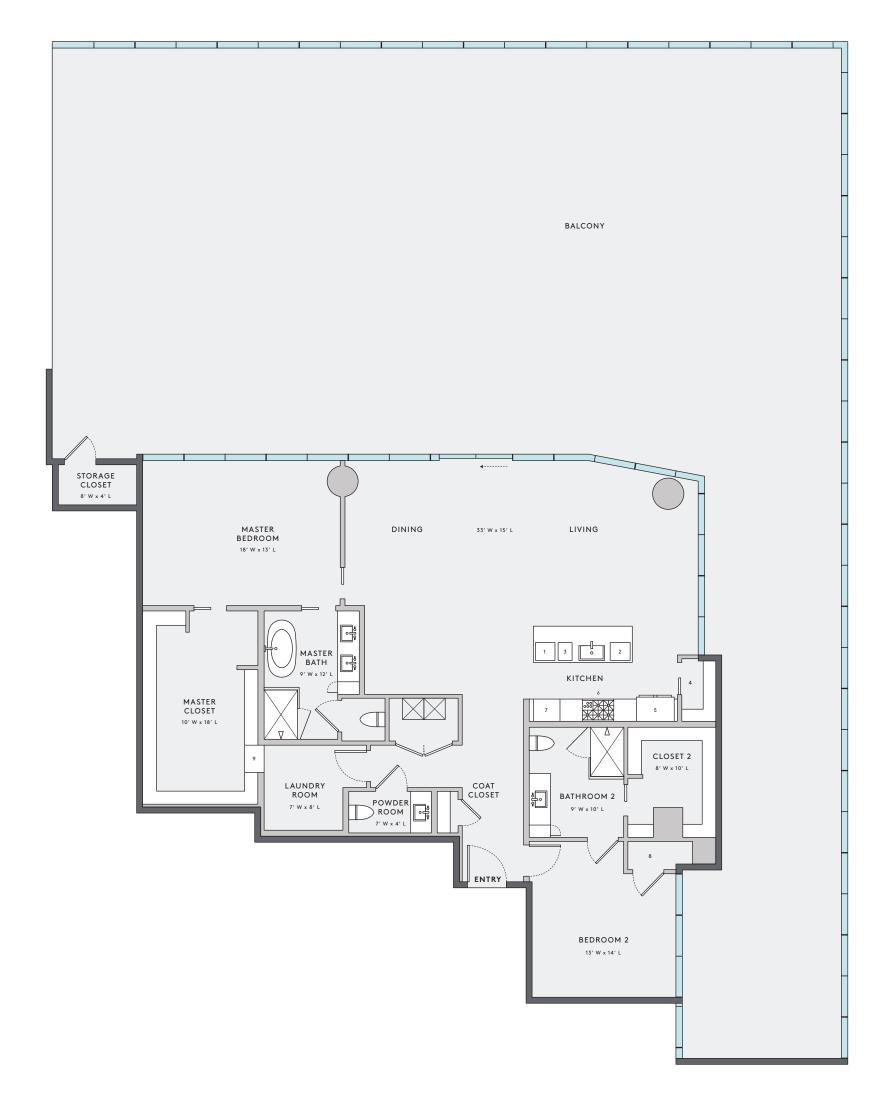

## UNIT H

| FLOORPLAN   NORTHEAST | 2 BEDROOM  | INTERIOR LIVING | EXTERIOR LIVING | TOTAL LIVING       |
|-----------------------|------------|-----------------|-----------------|--------------------|
| BASE OPTION           | 2 BATHROOM | 2,260           | 3,970           | 6,230              |
|                       |            | 1 WINE STORAGE  | 4 PANTRY        | 7 OVEN & MICROWAVE |
|                       |            | 2 TRASH         | 5 REFRIGERATOR  | 8 AV CLOSET        |
|                       |            | 3 DISHWASHER    | 6 STOVE         | 9 LAUNDRY CHUTE    |