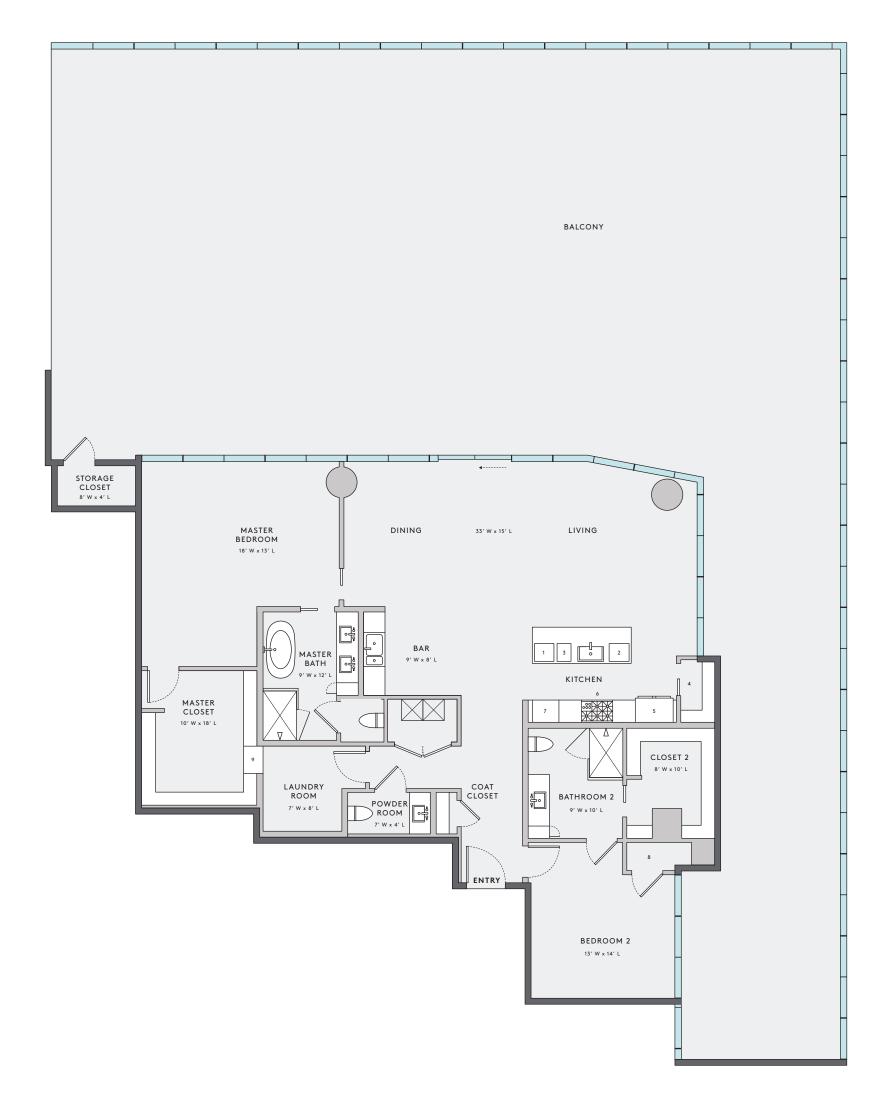

## UNIT H

| FLOORPLAN   NORTHEAST | 2 BEDROOM  | INTERIOR LIVING | EXTERIOR LIVING | TOTAL LIVING       |
|-----------------------|------------|-----------------|-----------------|--------------------|
| BAR OPTION            | 2 BATHROOM | 2,260           | 3,970           | 6,230              |
|                       |            | 1 WINE STORAGE  | 4 PANTRY        | 7 OVEN & MICROWAVE |
|                       |            | 2 TRASH         | 5 REFRIGERATOR  | 8 AV CLOSET        |
|                       |            |                 |                 |                    |
|                       |            | 3 DISHWASHER    | 6 STOVE         | 9 LAUNDRY CHUTE    |