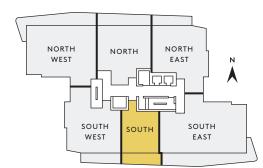

## FLOORPLAN | SOUTH

1 BEDROOM

1 BATHROOM

\_\_\_\_\_

INTERIOR LIVING | 1,020 EXTERIOR LIVING | 264 TOTAL LIVING | 1,284

1 PANTRY

- 2 REFRIGERATOR
- 3 STOVE
- 4 OVEN & MICROWAVE
- 5 WINE STORAGE
- 6 DISHWASHER
- 7 FIREPLACE
- 8 AV CLOSET