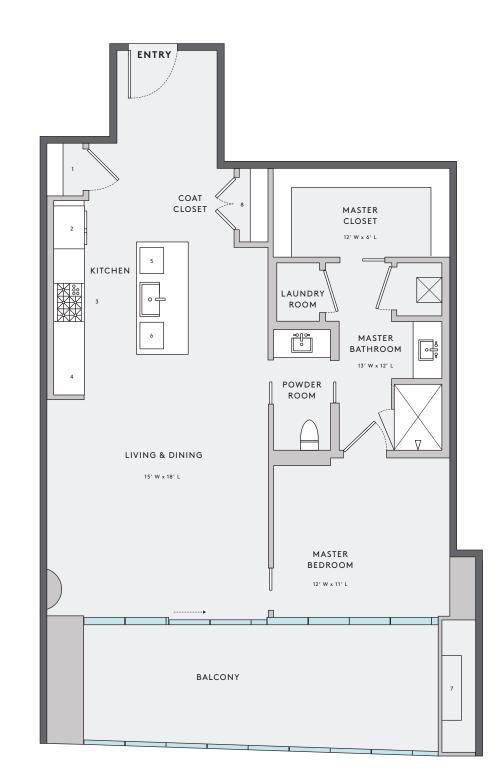

## UNIT E

## FLOORPLAN | SOUTH

1 BEDROOM

1 BATHROOM

\_\_\_\_\_

INTERIOR LIVING | 1,020 EXTERIOR LIVING | 264 TOTAL LIVING | 1,284

1 PANTRY

- 2 REFRIGERATOR
- 3 STOVE
- 4 OVEN & MICROWAVE
- 5 WINE STORAGE
- 6 DISHWASHER
- 7 FIREPLACE
- 8 AV CLOSET