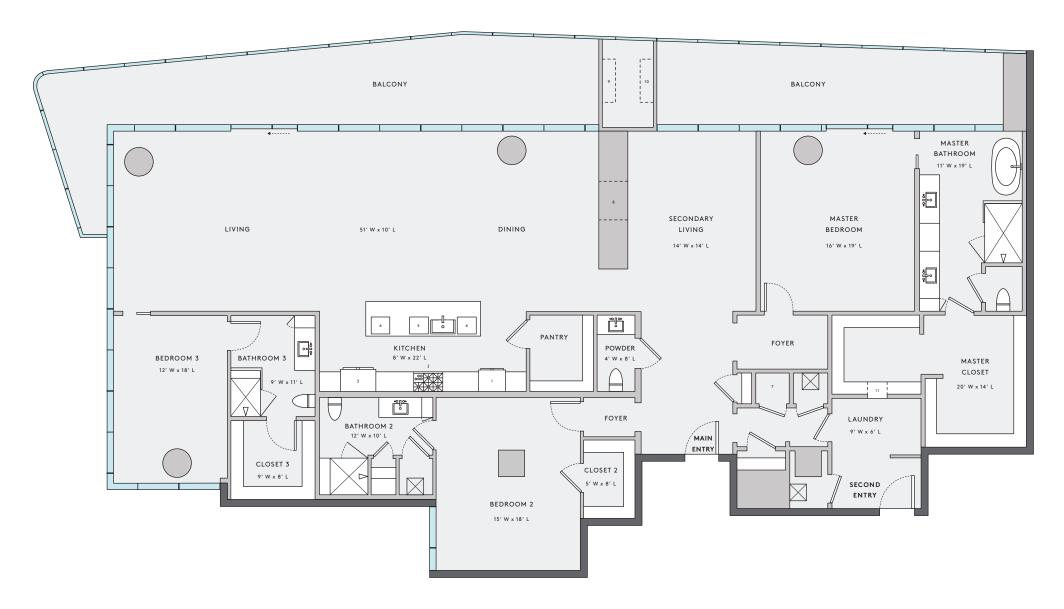

UNIT M

FLOORPLAN | NORTHWEST

3 BEDROOM 3½ BATHROOM INTERIOR LIVING 3,793

EXTERIOR LIVING 954

TOTAL LIVING 4,747

1 OVEN & MICROWAVE

2 STOVE

4 DISHWASHER

6 WINE STORAGE

7 AV CLOSET

10 FIREPLACE 3

3 REFRIGERATOR

5 TRASH

8 FIREPLACE 1 9 FIREPLACE 2

SALES CENTER 7800 N. DALLAS PARKWAY SUITE 156 | PLANO, TX 75024

469 900 9333 WINDROSETOWER.COM Floor plans shown are not to any particular scale and are subject to change. All dimensions are approximate, are subject to change, and are measured using specific methods, which dimensions may vary from the description and definition of the "residence" and "unit" as set forth in the purchase contract and which will be conveyed.