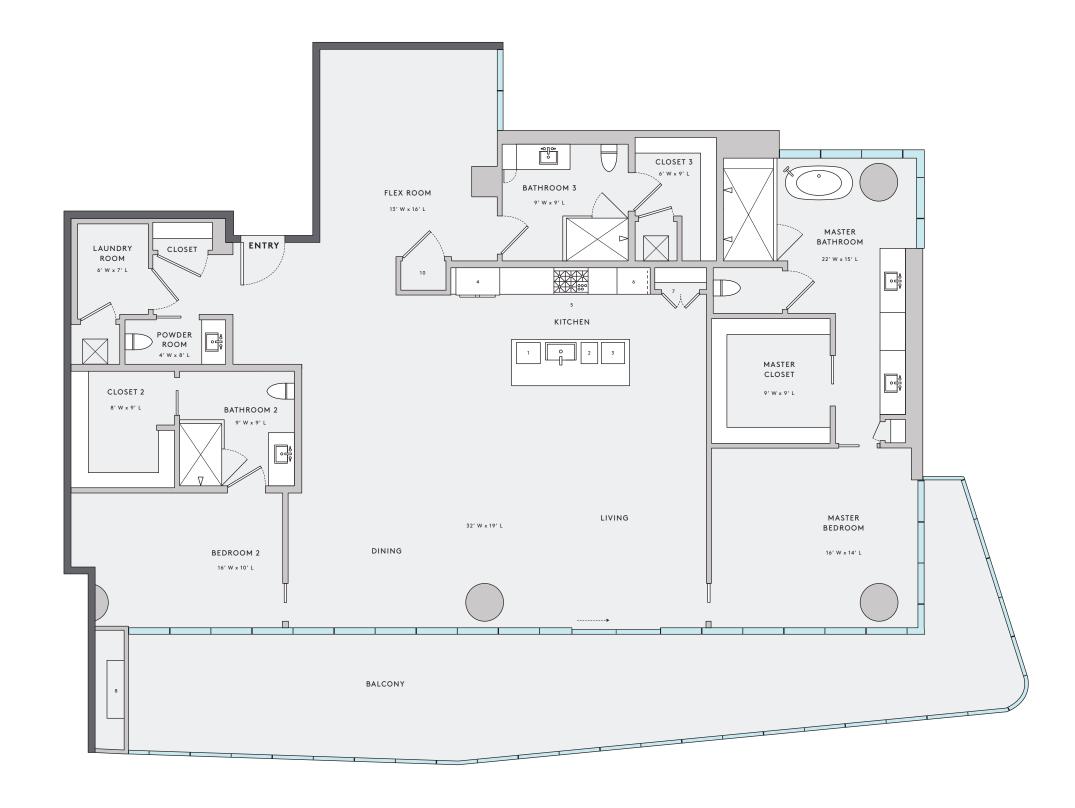

## UNIT D

FLOORPLAN | SOUTHEAST BASE OPTION

3 BEDROOM

3 1/2 BATHROOM

INTERIOR LIVING | 2,568 EXTERIOR LIVING | 682 TOTAL LIVING | 3,250

- 1 DISHWASHER
- 2 TRASH
- 3 WINE STORAGE
- 4 REFRIGERATOR
- 5 STOVE
- 6 OVEN & MICROWAVE
- 7 PANTRY
- 8 FIREPLACE
- 9 WINE STORAGE
- 10 AV CLOSET