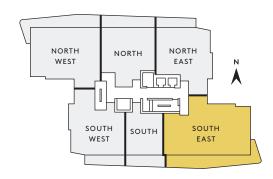

## UNIT D

FLOORPLAN | SOUTHEAST BASE OPTION

3 BEDROOM

3 1/2 BATHROOM

INTERIOR LIVING | 2,568 EXTERIOR LIVING | 682 TOTAL LIVING | 3,250

- 1 DISHWASHER
- 2 TRASH
- 3 WINE STORAGE
- 4 REFRIGERATOR
- 5 STOVE
- 6 OVEN & MICROWAVE
- 7 PANTRY
- 8 FIREPLACE
- 9 WINE STORAGE
- 10 AV CLOSET